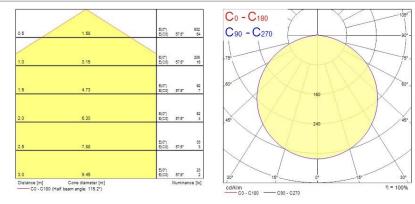

|



## Lumina Lumina Edge LED 2700K **3039986**

| Electrical data             |          |
|-----------------------------|----------|
| Drive current (mA)          | 350      |
| Electrical protection       | Class II |
| Efficacy (Rated) (lm/w)     | 79.3     |
| Total power consumption (W) | 9        |
| Voltage (V)                 | 100-240  |

#### PHOTOMETRY



### **TECHNICAL DRAWINGS**





Lumina Lumina Edge LED 2700K **3039986**