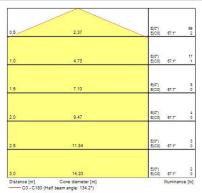

|



# Lumina

# Lumina Blade LED 2700K

# 3039985

| Electrical protection       | Class II |
|-----------------------------|----------|
| Efficacy (Rated) (lm/w)     | 70.6     |
| Total power consumption (W) | 5        |
| Voltage (V)                 | 100-240  |

## **PHOTOMETRY**





## **TECHNICAL DRAWINGS**



874/2012



# Lumina Blade LED 2700K **3039985**