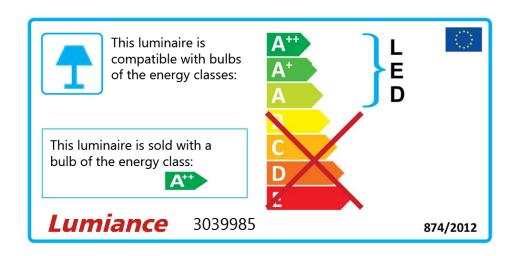

#### **Range Features**

- Lumina is a new range of ambient and decorative LED wall lights
- 8 different styles available, all with a consistent theme and design
- Indirect lighting provides a soft lighting effect, perfect for hospitality or residential applications
- Crisp and clean beams of LED light
- 2700K amber white colour temperature provides a warm and ambient glow
- White aluminium bodies
- Integral LED driver included (non-dimmable)
- Energy Class: A++, A+, A
- Long lifetime: 30000 hours life at 70% of the original output L70
- LED technology provides an energy efficient solution with reduced maintenance costs
- Ambient and decorative LED wall light in 2,700K. White body with an indirect lighting effect. Up to a 780lm output with efficacy of up to 87lm/W.

## **TECHNICAL DRAWINGS**

874/2012