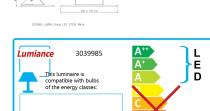

#### **Range Features**

- Lumina is a new range of ambient and decorative LED wall lights
- 8 different styles available, all with a consistent theme and design
- Indirect lighting provides a soft lighting effect, perfect for hospitality or residential applications
- Crisp and clean beams of LED light
- 2700K amber white colour temperature provides a warm and ambient glow
- White aluminium bodies
- Integral LED driver included (non-dimmable)
- Energy Class: A++, A+, A
- Long lifetime: 30000 hours life at 70% of the original output L70
- LED technology provides an energy efficient solution with reduced maintenance costs
- Ambient and decorative LED wall light in 2,700K. White body with an indirect lighting effect. Up to a 780lm output with efficacy of up to 87lm/W.