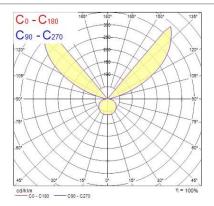

|



# Lumina

# Lumina Blade LED 2700K

# 3039985

| Electrical protection       | Class II |
|-----------------------------|----------|
| Efficacy (Rated) (lm/w)     | 70.6     |
| Total power consumption (W) | 5        |
| Voltage (V)                 | 100-240  |

## **PHOTOMETRY**





## **TECHNICAL DRAWINGS**



874/2012



# Lumina Blade LED 2700K **3039985**