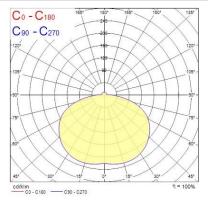

|  |



# Lumina Sync LED 2700K

### 3039981

| Electrical protection       | Class II |
|-----------------------------|----------|
| Efficacy (Rated) (lm/w)     | 52.2     |
| Total power consumption (W) | 5        |
| Voltage (V)                 | 100-240  |

#### **PHOTOMETRY**





### **TECHNICAL DRAWINGS**





Lumina Sync LED 2700K

3039981