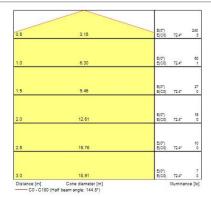

|  |



# Lumina Sync LED 2700K

### 3039981

| Electrical protection       | Class II |
|-----------------------------|----------|
| Efficacy (Rated) (lm/w)     | 52.2     |
| Total power consumption (W) | 5        |
| Voltage (V)                 | 100-240  |

#### **PHOTOMETRY**





### **TECHNICAL DRAWINGS**





Lumina Sync LED 2700K

3039981