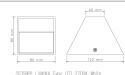

|  |



# Lumina Sync LED 2700K

### 3039981

| Electrical protection       | Class II |
|-----------------------------|----------|
| Efficacy (Rated) (lm/w)     | 52.2     |
| Total power consumption (W) | 5        |
| Voltage (V)                 | 100-240  |

#### **PHOTOMETRY**





### **TECHNICAL DRAWINGS**





Lumina Sync LED 2700K

3039981