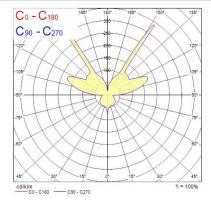

|  |



# Lumina

## Lumina Pulse LED 2700K

# 3039980

| Electrical protection       | Class II |
|-----------------------------|----------|
| Efficacy (Rated) (lm/w)     | 60       |
| Total power consumption (W) | 5        |
| Voltage (V)                 | 100-240  |

### **PHOTOMETRY**



#### **TECHNICAL DRAWINGS**







# Lumina Pulse LED 2700K **3039980**