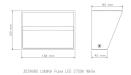

|  |



# Lumina

## Lumina Pulse LED 2700K

# 3039980

| Electrical protection       | Class II |
|-----------------------------|----------|
| Efficacy (Rated) (lm/w)     | 60       |
| Total power consumption (W) | 5        |
| Voltage (V)                 | 100-240  |

### **PHOTOMETRY**



#### **TECHNICAL DRAWINGS**







# Lumina Pulse LED 2700K **3039980**