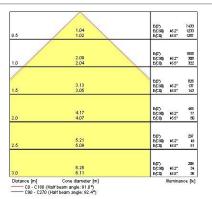

---|
| Lamp included       | Integrated             |
| Length (mm)         | 596                    |
| Recessed depth (mm) | 240                    |
| Reflector finish    | Polycarbonate Diffuser |
| Weight (kg)         | 3.5                    |
| Width (mm)          | 596                    |
| Included lamp       | Integrated LED         |

#### Electrical data

| Drive current (mA)          | 360              |
|-----------------------------|------------------|
| Electrical protection       | CLASS II         |
| Glow wire test              | 650°C            |
| Efficacy (Rated) (lm/w)     | 93.0232558139535 |
| Ta rating                   | -10°C to +40°C   |
| Total power consumption (W) | 43               |
| Voltage (V)                 | 220-240          |

### **PHOTOMETRY**







## Start Panel LED UGR19 START PANEL LED UGR19 600 WW 3000K 0047526