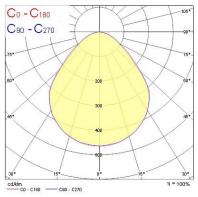

-|
| Lamp included       | Integrated             |
| Length (mm)         | 596                    |
| Recessed depth (mm) | 240                    |
| Reflector finish    | Polycarbonate Diffuser |
| Weight (kg)         | 3.5                    |
| Width (mm)          | 596                    |
| Included lamp       | Integrated LED         |

#### Electrical data

| Drive current (mA)          | 360              |
|-----------------------------|------------------|
| Electrical protection       | CLASS II         |
| Glow wire test              | 650°C            |
| Efficacy (Rated) (lm/w)     | 93.0232558139535 |
| Ta rating                   | -10°C to +40°C   |
| Total power consumption (W) | 43               |
| Voltage (V)                 | 220-240          |

### **PHOTOMETRY**







## Start Panel LED UGR19 START PANEL LED UGR19 600 WW 3000K 0047526