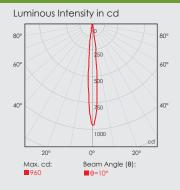

#### **Product Features:**

- Replaces halogen lamps
- Delivers spot beam angle 10°
- Generates less heat and no UV
- Offers significant energy savings
- 20,000 hours lamp life
- Available colour temperatures: 3000K, 4500K, 6400K

#### Specification\*

| Model No.                    | MM01930 / MM01931 / MM01932 |
|------------------------------|-----------------------------|
| W                            | 4                           |
| F                            | GU10                        |
| (hrs)                        | 20000                       |
| Min. Lumen<br>Intensity (cd) | 960#                        |
| A                            | 10°#                        |
| - Carrier                    | -10°C to +45°C              |
| Ø (mm)                       | 50                          |
| 1 (mm)                       | 76                          |
| (e)                          | 61                          |