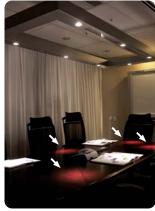

#### Highlight:

Meeting room illuminated by natural liaht.

Meeting room illuminated by the LED GU10s that delivers spot illumination in dimmer environments.