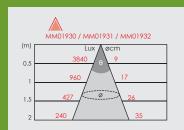

#### Specification\*

| Model No.                    | MM01930 / MM01931 / MM01932 |
|------------------------------|-----------------------------|
| W                            | 4                           |
| F                            | GU10                        |
| (hrs)                        | 20000                       |
| Min. Lumen<br>Intensity (cd) | 960#                        |
| A                            | 10°#                        |
| - Carrier                    | -10°C to +45°C              |
| Ø (mm)                       | 50                          |
| 1 (mm)                       | 76                          |
| (e)                          | 61                          |