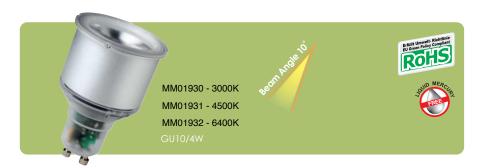

#### **Product Features:**

- Replaces halogen lamps
- Delivers spot beam angle 10°
- Generates less heat and no UV
- Offers significant energy savings
- 20,000 hours lamp life
- Available colour temperatures: 3000K, 4500K, 6400K

#### Specification\*

| Model No.                    | MM01930 / MM01931 / MM01932 |
|------------------------------|-----------------------------|
| W                            | 4                           |
| F                            | GU10                        |
| (hrs)                        | 20000                       |
| Min. Lumen<br>Intensity (cd) | 960#                        |
| A                            | 10°#                        |
| - Carrier                    | -10°C to +45°C              |
| Ø (mm)                       | 50                          |
| 1 (mm)                       | 76                          |
| (e)                          | 61                          |