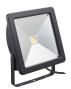

# Start Flood LED

## START FLOOD LED 4400LM 50W 3000K

#### **Range Features**

- Range of slimline high performance LED floodlights with/without PIR
- Durable die-cast aluminium body with tilting bracket
- IP65 weatherproof (IP44 Sensor)
- Adjustable lux and time levels
- Available in 3000K or 4000K
- Direct replacement for energy inefficient Halogen R7s (10W = 48W / 26W = 120W / 50W = 230W)
- High lumen efficacy of up to 94lm/W
- Lifetime: 30.000hrs
- Quick and easy to install as includes 1m pre-wired stripped cable and fixings included

# 0047826

| Environment                | External                                                                                                                                                                                                                                                                                                                                                                                                                                                              |
|----------------------------|-----------------------------------------------------------------------------------------------------------------------------------------------------------------------------------------------------------------------------------------------------------------------------------------------------------------------------------------------------------------------------------------------------------------------------------------------------------------------|
| <b>General application</b> | Residential & Consumer                                                                                                                                                                                                                                                                                                                                                                                                                                                |
| Housing                    | Die-cast Aluminium                                                                                                                                                                                                                                                                                                                                                                                                                                                    |
| Mount                      | Wall mounted                                                                                                                                                                                                                                                                                                                                                                                                                                                          |
| Ordering number            | 0047826                                                                                                                                                                                                                                                                                                                                                                                                                                                               |
| Range features             | Range of slimline high performance LED floodlights with/without PIR  Durable die-cast aluminium body with tilting bracket IP65 weatherproof (IP44 Sensor)  Adjustable lux and time levels  Available in 3000K or 4000K  Direct replacement for energy inefficient Halogen R7s (10W = 48W / 26W = 120W / 50W = 230W)  High lumen efficacy of up to 94lm/W  Lifetime: 30.000hrs  Quick and easy to install as includes 1m pre-wired stripped cable and fixings included |
| Product name               | START FLOOD LED 4400LM 50W 3000K                                                                                                                                                                                                                                                                                                                                                                                                                                      |
| Average life (Rated) (h)   | 30000                                                                                                                                                                                                                                                                                                                                                                                                                                                                 |
| Technology                 | LED                                                                                                                                                                                                                                                                                                                                                                                                                                                                   |
| Product features           | Integrated LED IP65 floodlight, 4400LM, 50W, 3000K, 100 degree beam angle, black aluminium die-cast body, slimline 70.8mm depth, height 220.7mm, width 220.7mm, lifetime 30,000hrs (B70)                                                                                                                                                                                                                                                                              |
| Optical data               |                                                                                                                                                                                                                                                                                                                                                                                                                                                                       |
| Deam analo(9)              | 100                                                                                                                                                                                                                                                                                                                                                                                                                                                                   |