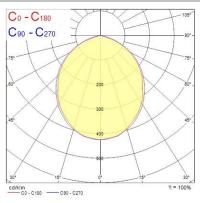

IK07       |
| IP rating         | IP65       |
| Lamp included     | Integrated |
| Length (mm)       | 70.8       |
| Reflector finish  | Clear      |
| Vertical tilt (°) | 90         |
| Width (mm)        | 220.7      |



# Start Flood LED START FLOOD LED 4400LM 50W 3000K

| Included lamp               | Integrated LED |
|-----------------------------|----------------|
|                             |                |
| Electrical data             |                |
| Drive current (mA)          | 1200           |
| Electrical protection       | Class I        |
| Efficacy (Rated) (lm/w)     | 88             |
| Ta rating (°C)              | -20 to +40     |
| Total power consumption (W) | 50             |
| Voltage (V)                 | 220-240        |

### **PHOTOMETRY**

0047826









# Start Flood LED START FLOOD LED 4400LM 50W 3000K 0047826