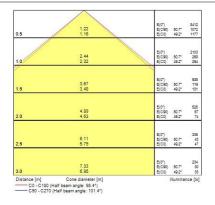

| IK07       |
| IP rating         | IP65       |
| Lamp included     | Integrated |
| Length (mm)       | 70.8       |
| Reflector finish  | Clear      |
| Vertical tilt (°) | 90         |
| Width (mm)        | 220.7      |



# Start Flood LED START FLOOD LED 4400LM 50W 3000K

| Included lamp               | Integrated LED |
|-----------------------------|----------------|
|                             |                |
| Electrical data             |                |
| Drive current (mA)          | 1200           |
| Electrical protection       | Class I        |
| Efficacy (Rated) (lm/w)     | 88             |
| Ta rating (°C)              | -20 to +40     |
| Total power consumption (W) | 50             |
| Voltage (V)                 | 220-240        |

### **PHOTOMETRY**

0047826









# Start Flood LED START FLOOD LED 4400LM 50W 3000K 0047826