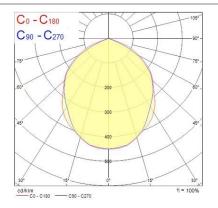

### **PHOTOMETRY**

#### **PRODUCT OVERVIEW**

| Beam angle(°)             | 100                |
|---------------------------|--------------------|
| Certifications            | CE                 |
| Colour temperature (K)    | 3000               |
| Colour                    | Black              |
| CRI (Ra)                  | 80                 |
| EAN code                  | 5410288478227      |
| Luminous flux (lm)        | 2100               |
| Housing                   | Die-cast Aluminium |
| IK rating                 | IK07               |
| IP rating                 | IP65               |
| Light colour              | Warm white         |
| LOR (%)                   | 100                |
| Mount                     | Wall mounted       |
| Ordering number           | 0047822            |
| Efficacy (Rated) (lm/w)   | 81                 |
| Average life (Rated) (h)  | 30000              |
| Technology                | LED                |
| Voltage (V)               | 220-240            |
| Included lamp             | Integrated LED     |
| Colour consistency (SDCM) | 6 step             |

# Optical data

| Beam angle(°)             | 100        |
|---------------------------|------------|
| Colour temperature (K)    | 3000       |
| CRI (Ra)                  | 80         |
| Distribution type         | Direct     |
| Luminous flux (lm)        | 2100       |
| Light colour              | Warm white |
| LOR (%)                   | 100        |
| Colour consistency (SDCM) | 6 step     |