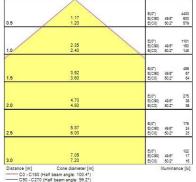

t (mm)       | 151.3      |
| IK rating         | IK07       |
| IP rating         | IP65       |
| Lamp included     | Integrated |
| Length (mm)       | 59.5       |
| Reflector finish  | Clear      |
| Vertical tilt (°) | 90         |
| Width (mm)        | 180        |



# Start Flood LED START FLOOD LED 2100LM 26W 3000K 0047822

| Included lamp               | Integrated LED |
|-----------------------------|----------------|
| Electrical data             |                |
| Drive current (mA)          | 630            |
| Electrical protection       | Class I        |
| Efficacy (Rated) (lm/w)     | 81             |
| Ta rating (°C)              | -20 to +40     |
| Total power consumption (W) | 26             |
| Voltage (V)                 | 220-240        |

### **PHOTOMETRY**







# Start Flood LED START FLOOD LED 2100LM 26W 3000K 0047822